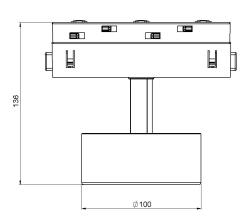

Dimensions: Φ100 x 136mm

Total power: 12 w

Luminaire luminous flux: 1320 lm Luminaire efficacy: 110 lm/w

Weight: 2 kg