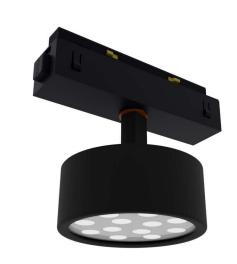

## **Technical description**

Magnetic circle dot panel luminaire makes an impact with their streamlined design and generate base lighting that illuminate's objects and rooms especially evenly. Body material is extruded aluminum and eye light is machined aluminum and Lens material is PC. Quick installation system on the track using magnets. Class I electrical, IP20 (IP44 only for option). Total power: 12 w. (DALI control an option only).LED color temperature is 3000 – 6000kelvin.Chromaticity tolerance(initial MacAdam:3).Color rendering Ra>80.

## Mounting and installation

Quick installation system on the magnetar track using magnets, that embedded in luminaire