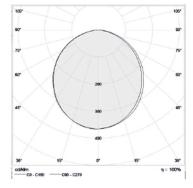

## **Application**

Decorative •

Art gallery •

Hotel •

Office •

House •

Correlated color temperature: 3000 – 6000 kelvin Rated median useful life: 50000h L70 at 25°C

Luminaire input power:12 w

Dimensions: Φ100 x 136mm

Total power: 12 w

Luminaire luminous flux: 1320 lm Luminaire efficacy: 110 lm/w

Weight: 2 kg